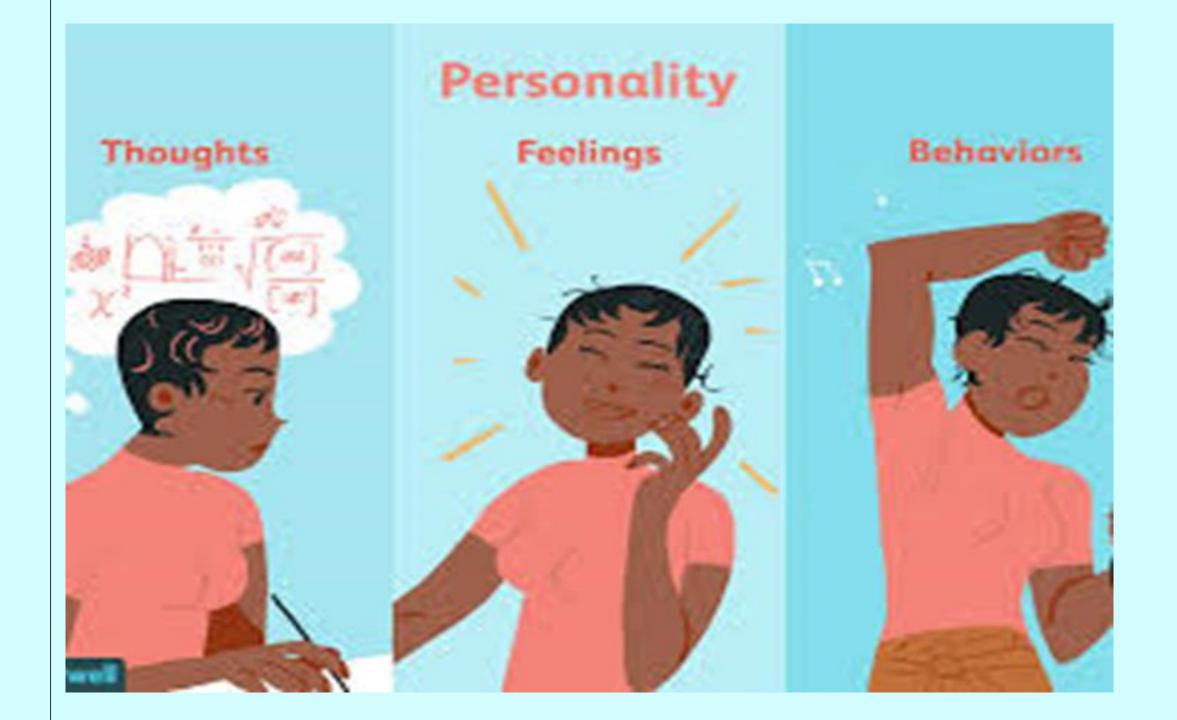

# Characteristics and Thought

How we get affected

how we interact

how we respond.

#### Hence

- \* Personality is defined as the characteristic sets
  of behaviors, cognitions, and emotional patterns that evolve from
  biological and environmental factors
- \* **Personality**, a characteristic way of <u>thinking</u>, feeling, and behaving. Personality embraces moods, attitudes, and opinions and is most clearly expressed in interactions with other people. It includes behavioral characteristics, both <u>inherent</u> and acquired, that distinguish one person from another and that can be observed in people's relations to the <u>environment</u> and to the <u>social group</u>.